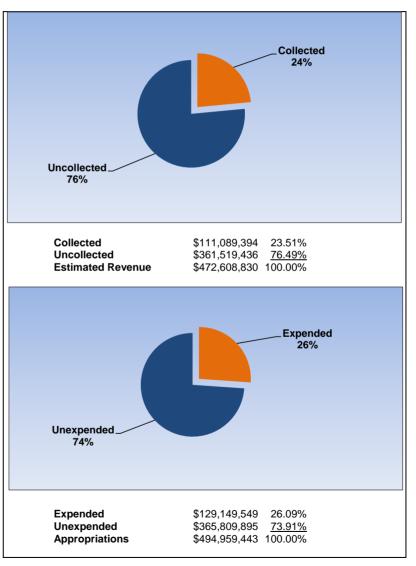

|                                                                     |         | General Fund     |                 |                 |                       |  |
|---------------------------------------------------------------------|---------|------------------|-----------------|-----------------|-----------------------|--|
| The School District of Osceola County                               |         |                  |                 |                 |                       |  |
| Revenue & Expenditures - Budget And Actual                          | Account | Budgeted Amounts |                 | Actual          | Percentage of         |  |
| For the Fiscal Year through 10/31/17                                | Number  | Original         | Current         | Amounts         | <b>Current Budget</b> |  |
| REVENUE                                                             |         |                  |                 |                 |                       |  |
| Federal Direct                                                      | 3100    | 476,000.00       | 581,500.00      | 84,086.17       | 14.46%                |  |
| Federal Through State                                               | 3200    | 2,000,000.00     | 2,000,000.00    | 17,245.76       | 0.86%                 |  |
| State Sources                                                       | 3300    | 337,014,060.00   | 337,734,608.50  | 113,757,090.19  | 33.68%                |  |
| Local Sources                                                       | 3400    | 135,934,770.44   | 136,086,777.57  | 2,403,917.18    | 1.77%                 |  |
| Total Revenues                                                      |         | 475,424,830.44   | 476,402,886.07  | 116,262,339.30  | 24.40%                |  |
| EXPENDITURES                                                        |         |                  |                 |                 |                       |  |
| Current:                                                            |         |                  |                 |                 |                       |  |
| Instruction                                                         | 5000    | 336,607,921.92   | 336,491,778.29  | 87,346,848.02   | 25.96%                |  |
| Pupil Personnel Services                                            | 6100    | 23,548,016.40    | 23,551,016.40   | 6,483,490.80    | 27.53%                |  |
| Instructional Media Services                                        | 6200    | 4,672,578.00     | 4,672,578.00    | 1,372,954.07    | 29.38%                |  |
| Instruction and Curriculum Development Services                     | 6300    | 11,426,643.55    | 11,426,643.55   | 3,530,324.67    | 30.90%                |  |
| Instructional Staff Training Services                               | 6400    | 5,663,259.82     | 5,663,259.82    | 1,380,747.21    | 24.38%                |  |
| Instruction Related Technology                                      | 6500    | 4,323,220.94     | 4,323,220.94    | 1,451,976.38    | 33.59%                |  |
| Board                                                               | 7100    | 1,706,132.49     | 1,706,132.49    | 243,109.33      | 14.25%                |  |
| General Administration                                              | 7200    | 1,644,547.47     | 1,644,547.47    | 606,455.25      | 36.88%                |  |
| School Administration                                               | 7300    | 25,403,714.04    | 25,403,714.04   | 7,492,068.56    | 29.49%                |  |
| Facilities Acquisition and Construction                             | 7400    | 10,112,597.74    | 10,112,597.74   | 1,676,785.10    | 16.58%                |  |
| Fiscal Services                                                     | 7500    | 2,065,697.90     | 2,065,697.90    | 777,601.72      | 37.64%                |  |
| Food Services                                                       | 7600    | 90,000.00        | 90,000.00       | 58,848.85       | 65.39%                |  |
| Central Services                                                    | 7700    | 7,799,593.73     | 7,711,777.99    | 2,607,803.42    | 33.82%                |  |
| Pupil Transportation Services                                       | 7800    | 20,983,464.34    | 20,983,464.34   | 5,197,231.85    | 24.77%                |  |
| Operation of Plant                                                  | 7900    | 34,474,521.39    | 34,474,521.39   | 9,760,174.75    | 28.31%                |  |
| Maintenance of Plant                                                | 8100    | 9,250,882.83     | 9,366,327.86    | 3,029,966.83    | 32.35%                |  |
| Administrative Tech Services                                        | 8200    | 4,786,956.64     | 4,786,956.64    | 2,183,210.26    | 45.61%                |  |
| Community Services                                                  | 9100    | 4,896,260.86     | 4,896,260.86    | 1,054,245.99    | 21.53%                |  |
| Debt Service                                                        | 9200    | 243,575.63       | 243,575.63      | 0.00            | 0.00%                 |  |
| Total Expenditures                                                  |         | 509,699,585.69   | 509,614,071.35  | 136,253,843.06  | 26.74%                |  |
| Excess (Deficiency) of Revenues Over (Under) Expenditures           |         | (34,274,755.25)  | (33,211,185.28) | (19,991,503.76) |                       |  |
| OTHER FINANCING SOURCES (USES)                                      |         |                  |                 |                 |                       |  |
| Long-term Debt Proceeds, Sales of Capital Assets, & Loss Recoveries |         | 100,000.00       | 115,445.03      | 21,911.39       |                       |  |
| Transfers In                                                        | 3600    | 15,009,348.63    | 13,930,333.63   | 1,198,114.80    |                       |  |
| Transfers Out                                                       | 9700    | (3,000,000.00)   | (3,000,000.00)  | 0.00            |                       |  |
| Total Other Financing Sources (Uses)                                |         | 12,109,348.63    | 11,045,778.66   | 1,220,026.19    |                       |  |
| Net Change in Fund Balances                                         |         | (22,165,406.62)  | (22,165,406.62) | (18,771,477.57) |                       |  |
| Fund Balances, Prior Year                                           | 2800    | 67,415,181.85    | 67,415,181.85   | 67,415,181.85   |                       |  |
| Adjustment to Fund Balances                                         | 2891    |                  |                 |                 |                       |  |
| Fund Balances, Current Year                                         | 2700    | 45,249,775.23    | 45,249,775.23   | 48,643,704.28   |                       |  |

## **General Fund**

October 2017 October 2016