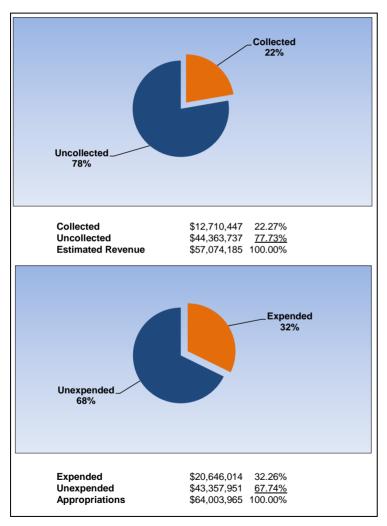

|                                                                     |         | Internal Service Fund |                |                |                       |  |
|---------------------------------------------------------------------|---------|-----------------------|----------------|----------------|-----------------------|--|
| The School District of Osceola County                               |         |                       |                |                |                       |  |
| Revenue & Expenditures - Budget And Actual                          | Account | Budgeted Amounts      |                | Actual         | Percentage of         |  |
| For the Fiscal Year through 10/31/17                                | Number  | Original              | Current        | Amounts        | <b>Current Budget</b> |  |
| REVENUE                                                             |         |                       |                |                |                       |  |
| Federal Direct                                                      | 3100    |                       | 0.00           | 0.00           |                       |  |
| Federal Through State                                               | 3200    |                       | 0.00           | 0.00           |                       |  |
| State Sources                                                       | 3300    |                       | 0.00           | 0.00           |                       |  |
| Local Sources                                                       | 3400    | 57,006,253.00         | 57,074,184.61  | 12,710,447.44  | 22.27%                |  |
| Total Revenues                                                      |         | 57,006,253.00         | 57,074,184.61  | 12,710,447.44  | 22.27%                |  |
| EXPENDITURES                                                        |         |                       |                |                |                       |  |
| Current:                                                            |         |                       |                |                |                       |  |
| Instruction                                                         | 5000    |                       | 0.00           | 0.00           |                       |  |
| Pupil Personnel Services                                            | 6100    |                       | 0.00           | 0.00           |                       |  |
| Instructional Media Services                                        | 6200    |                       | 0.00           | 0.00           |                       |  |
| Instruction and Curriculum Development Services                     | 6300    |                       | 0.00           | 0.00           |                       |  |
| Instructional Staff Training Services                               | 6400    |                       | 0.00           | 0.00           |                       |  |
| Instruction Related Technology                                      | 6500    |                       | 0.00           | 0.00           |                       |  |
| Board                                                               | 7100    |                       | 0.00           | 0.00           |                       |  |
| General Administration                                              | 7200    |                       | 0.00           | 0.00           |                       |  |
| School Administration                                               | 7300    |                       | 0.00           | 0.00           |                       |  |
| Facilities Acquisition and Construction                             | 7400    |                       | 0.00           | 0.00           |                       |  |
| Fiscal Services                                                     | 7500    |                       | 0.00           | 0.00           |                       |  |
| Food Services                                                       | 7600    |                       | 0.00           | 0.00           |                       |  |
| Central Services                                                    | 7700    |                       | 0.00           | 0.00           |                       |  |
| Pupil Transportation Services                                       | 7800    |                       | 0.00           | 0.00           |                       |  |
| Operation of Plant                                                  | 7900    |                       | 0.00           | 0.00           |                       |  |
| Maintenance of Plant                                                | 8100    |                       | 0.00           | 0.00           |                       |  |
| Administrative Tech Services                                        | 8200    |                       | 0.00           | 0.00           |                       |  |
| Community Services                                                  | 9100    |                       | 0.00           | 0.00           |                       |  |
| Debt Service                                                        | 9200    |                       | 0.00           | 0.00           |                       |  |
| Proprietary Expenses                                                | 9900    | 63,936,033.00         | 64,003,964.61  | 20,646,013.65  | 32.26%                |  |
| Total Expenditures                                                  |         | 63,936,033.00         | 64,003,964.61  | 20,646,013.65  | 32.26%                |  |
| Excess (Deficiency) of Revenues Over (Under) Expenditures           |         | (6,929,780.00)        | (6,929,780.00) | (7,935,566.21) |                       |  |
| OTHER FINANCING SOURCES (USES)                                      |         |                       |                |                |                       |  |
| Long-term Debt Proceeds, Sales of Capital Assets, & Loss Recoveries |         |                       | 0.00           | 0.00           |                       |  |
| Transfers In                                                        | 3600    | 3,000,000.00          | 3,000,000.00   | 0.00           |                       |  |
| Transfers Out                                                       | 9700    |                       | 0.00           | 0.00           |                       |  |
| Total Other Financing Sources (Uses)                                |         | 3,000,000.00          | 3,000,000.00   | 0.00           |                       |  |
| Change in Net Assets                                                |         | (3,929,780.00)        | (3,929,780.00) | (7,935,566.21) |                       |  |
| Net Assets, Prior Year                                              | 2800    | 16,944,670.20         | 16,944,670.20  | 16,944,670.20  |                       |  |
| Adjustment to Net Assets                                            | 2891    |                       |                |                |                       |  |
| Net Assets, Current Year                                            | 2700    | 13,014,890.20         | 13,014,890.20  | 9,009,103.99   |                       |  |

## **Internal Service Fund**

October 2017 October 2016