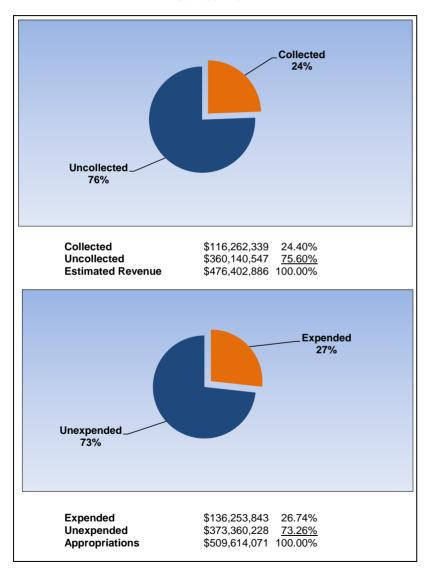

|                                                                     |         | General Fund     |                 |                 |                       |  |
|---------------------------------------------------------------------|---------|------------------|-----------------|-----------------|-----------------------|--|
| The School District of Osceola County                               |         |                  |                 |                 |                       |  |
| Revenue & Expenditures - Budget And Actual                          | Account | Budgeted Amounts |                 | Actual          | Percentage of         |  |
| For the Fiscal Year through 10/31/17                                | Number  | Original         | Current         | Amounts         | <b>Current Budget</b> |  |
| REVENUE                                                             |         |                  |                 |                 |                       |  |
| Federal Direct                                                      | 3100    | 476,000.00       | 581,500.00      | 84,086.17       | 14.46%                |  |
| Federal Through State                                               | 3200    | 2,000,000.00     | 2,000,000.00    | 17,245.76       | 0.86%                 |  |
| State Sources                                                       | 3300    | 337,014,060.00   | 337,734,608.50  | 113,757,090.19  | 33.68%                |  |
| Local Sources                                                       | 3400    | 135,934,770.44   | 136,086,777.57  | 2,403,917.18    | 1.77%                 |  |
| Total Revenues                                                      |         | 475,424,830.44   | 476,402,886.07  | 116,262,339.30  | 24.40%                |  |
| EXPENDITURES                                                        |         |                  |                 |                 |                       |  |
| Current:                                                            |         |                  |                 |                 |                       |  |
| Instruction                                                         | 5000    | 336,607,921.92   | 336,491,778.29  | 87,346,848.02   | 25.96%                |  |
| Pupil Personnel Services                                            | 6100    | 23,548,016.40    | 23,551,016.40   | 6,483,490.80    | 27.53%                |  |
| Instructional Media Services                                        | 6200    | 4,672,578.00     | 4,672,578.00    | 1,372,954.07    | 29.38%                |  |
| Instruction and Curriculum Development Services                     | 6300    | 11,426,643.55    | 11,426,643.55   | 3,530,324.67    | 30.90%                |  |
| Instructional Staff Training Services                               | 6400    | 5,663,259.82     | 5,663,259.82    | 1,380,747.21    | 24.38%                |  |
| Instruction Related Technology                                      | 6500    | 4,323,220.94     | 4,323,220.94    | 1,451,976.38    | 33.59%                |  |
| Board                                                               | 7100    | 1,706,132.49     | 1,706,132.49    | 243,109.33      | 14.25%                |  |
| General Administration                                              | 7200    | 1,644,547.47     | 1,644,547.47    | 606,455.25      | 36.88%                |  |
| School Administration                                               | 7300    | 25,403,714.04    | 25,403,714.04   | 7,492,068.56    | 29.49%                |  |
| Facilities Acquisition and Construction                             | 7400    | 10,112,597.74    | 10,112,597.74   | 1,676,785.10    | 16.58%                |  |
| Fiscal Services                                                     | 7500    | 2,065,697.90     | 2,065,697.90    | 777,601.72      | 37.64%                |  |
| Food Services                                                       | 7600    | 90,000.00        | 90,000.00       | 58,848.85       | 65.39%                |  |
| Central Services                                                    | 7700    | 7,799,593.73     | 7,711,777.99    | 2,607,803.42    | 33.82%                |  |
| Pupil Transportation Services                                       | 7800    | 20,983,464.34    | 20,983,464.34   | 5,197,231.85    | 24.77%                |  |
| Operation of Plant                                                  | 7900    | 34,474,521.39    | 34,474,521.39   | 9,760,174.75    | 28.31%                |  |
| Maintenance of Plant                                                | 8100    | 9,250,882.83     | 9,366,327.86    | 3,029,966.83    | 32.35%                |  |
| Administrative Tech Services                                        | 8200    | 4,786,956.64     | 4,786,956.64    | 2,183,210.26    | 45.61%                |  |
| Community Services                                                  | 9100    | 4,896,260.86     | 4,896,260.86    | 1,054,245.99    | 21.53%                |  |
| Debt Service                                                        | 9200    | 243,575.63       | 243,575.63      | 0.00            | 0.00%                 |  |
| Total Expenditures                                                  |         | 509,699,585.69   | 509,614,071.35  | 136,253,843.06  | 26.74%                |  |
| Excess (Deficiency) of Revenues Over (Under) Expenditures           |         | (34,274,755.25)  | (33,211,185.28) | (19,991,503.76) |                       |  |
| OTHER FINANCING SOURCES (USES)                                      |         |                  |                 |                 |                       |  |
| Long-term Debt Proceeds, Sales of Capital Assets, & Loss Recoveries |         | 100,000.00       | 115,445.03      | 21,911.39       |                       |  |
| Transfers In                                                        | 3600    | 15,009,348.63    | 13,930,333.63   | 1,198,114.80    |                       |  |
| Transfers Out                                                       | 9700    | (3,000,000.00)   | (3,000,000.00)  | 0.00            |                       |  |
| Total Other Financing Sources (Uses)                                |         | 12,109,348.63    | 11,045,778.66   | 1,220,026.19    |                       |  |
| Net Change in Fund Balances                                         |         | (22,165,406.62)  | (22,165,406.62) | (18,771,477.57) |                       |  |
| Fund Balances, Prior Year                                           | 2800    | 67,415,181.85    | 67,415,181.85   | 67,415,181.85   |                       |  |
| Adjustment to Fund Balances                                         | 2891    |                  |                 |                 |                       |  |
| Fund Balances, Current Year                                         | 2700    | 45,249,775.23    | 45,249,775.23   | 48,643,704.28   |                       |  |

## **General Fund**

October 2017 October 2016