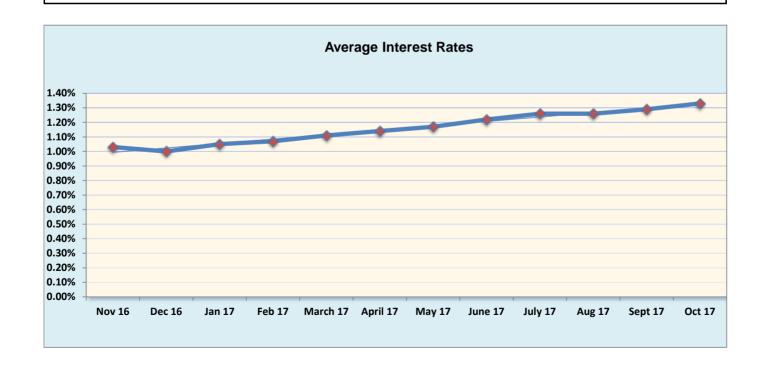

## Investment Summary October 2017

|                                         | Amount            | Interest<br>Rate |
|-----------------------------------------|-------------------|------------------|
| Investment Pool                         | \$<br>102,999,801 | 1.34%            |
| Florida Education Investment Trust      | \$<br>9,513,818   | 1.24%            |
| US Government Securities (with trustee) | \$<br>1,120,539   | 0.02%            |
| State Board of Administration (A)       | \$<br>43,568,354  | 1.36%            |
| Other                                   |                   |                  |
|                                         |                   |                  |
| Total/Average                           | \$<br>157,202,512 | 1.33%            |