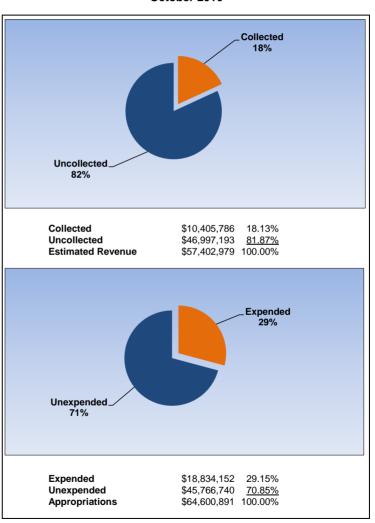

|                                                                     |         | General Fund     |                 |                 |                       |  |
|---------------------------------------------------------------------|---------|------------------|-----------------|-----------------|-----------------------|--|
| The School District of Osceola County                               |         |                  |                 |                 |                       |  |
| Revenue & Expenditures - Budget And Actual                          | Account | Budgeted Amounts |                 | Actual          | Percentage of         |  |
| For the Fiscal Year through 10/31/17                                | Number  | Original         | Current         | Amounts         | <b>Current Budget</b> |  |
| REVENUE                                                             |         |                  |                 |                 |                       |  |
| Federal Direct                                                      | 3100    | 476,000.00       | 581,500.00      | 84,086.17       | 14.46%                |  |
| Federal Through State                                               | 3200    | 2,000,000.00     | 2,000,000.00    | 17,245.76       | 0.86%                 |  |
| State Sources                                                       | 3300    | 337,014,060.00   | 337,734,608.50  | 113,757,090.19  | 33.68%                |  |
| Local Sources                                                       | 3400    | 135,934,770.44   | 136,086,777.57  | 2,403,917.18    | 1.77%                 |  |
| Total Revenues                                                      |         | 475,424,830.44   | 476,402,886.07  | 116,262,339.30  | 24.40%                |  |
| EXPENDITURES                                                        |         |                  |                 |                 |                       |  |
| Current:                                                            |         |                  |                 |                 |                       |  |
| Instruction                                                         | 5000    | 336,607,921.92   | 336,491,778.29  | 87,346,848.02   | 25.96%                |  |
| Pupil Personnel Services                                            | 6100    | 23,548,016.40    | 23,551,016.40   | 6,483,490.80    | 27.53%                |  |
| Instructional Media Services                                        | 6200    | 4,672,578.00     | 4,672,578.00    | 1,372,954.07    | 29.38%                |  |
| Instruction and Curriculum Development Services                     | 6300    | 11,426,643.55    | 11,426,643.55   | 3,530,324.67    | 30.90%                |  |
| Instructional Staff Training Services                               | 6400    | 5,663,259.82     | 5,663,259.82    | 1,380,747.21    | 24.38%                |  |
| Instruction Related Technology                                      | 6500    | 4,323,220.94     | 4,323,220.94    | 1,451,976.38    | 33.59%                |  |
| Board                                                               | 7100    | 1,706,132.49     | 1,706,132.49    | 243,109.33      | 14.25%                |  |
| General Administration                                              | 7200    | 1,644,547.47     | 1,644,547.47    | 606,455.25      | 36.88%                |  |
| School Administration                                               | 7300    | 25,403,714.04    | 25,403,714.04   | 7,492,068.56    | 29.49%                |  |
| Facilities Acquisition and Construction                             | 7400    | 10,112,597.74    | 10,112,597.74   | 1,676,785.10    | 16.58%                |  |
| Fiscal Services                                                     | 7500    | 2,065,697.90     | 2,065,697.90    | 777,601.72      | 37.64%                |  |
| Food Services                                                       | 7600    | 90,000.00        | 90,000.00       | 58,848.85       | 65.39%                |  |
| Central Services                                                    | 7700    | 7,799,593.73     | 7,711,777.99    | 2,607,803.42    | 33.82%                |  |
| Pupil Transportation Services                                       | 7800    | 20,983,464.34    | 20,983,464.34   | 5,197,231.85    | 24.77%                |  |
| Operation of Plant                                                  | 7900    | 34,474,521.39    | 34,474,521.39   | 9,760,174.75    | 28.31%                |  |
| Maintenance of Plant                                                | 8100    | 9,250,882.83     | 9,366,327.86    | 3,029,966.83    | 32.35%                |  |
| Administrative Tech Services                                        | 8200    | 4,786,956.64     | 4,786,956.64    | 2,183,210.26    | 45.61%                |  |
| Community Services                                                  | 9100    | 4,896,260.86     | 4,896,260.86    | 1,054,245.99    | 21.53%                |  |
| Debt Service                                                        | 9200    | 243,575.63       | 243,575.63      | 0.00            | 0.00%                 |  |
| Total Expenditures                                                  |         | 509,699,585.69   | 509,614,071.35  | 136,253,843.06  | 26.74%                |  |
| Excess (Deficiency) of Revenues Over (Under) Expenditures           |         | (34,274,755.25)  | (33,211,185.28) | (19,991,503.76) |                       |  |
| OTHER FINANCING SOURCES (USES)                                      |         |                  |                 |                 |                       |  |
| Long-term Debt Proceeds, Sales of Capital Assets, & Loss Recoveries |         | 100,000.00       | 115,445.03      | 21,911.39       |                       |  |
| Transfers In                                                        | 3600    | 15,009,348.63    | 13,930,333.63   | 1,198,114.80    |                       |  |
| Transfers Out                                                       | 9700    | (3,000,000.00)   | (3,000,000.00)  | 0.00            |                       |  |
| Total Other Financing Sources (Uses)                                |         | 12,109,348.63    | 11,045,778.66   | 1,220,026.19    |                       |  |
| Net Change in Fund Balances                                         |         | (22,165,406.62)  | (22,165,406.62) | (18,771,477.57) |                       |  |
| Fund Balances, Prior Year                                           | 2800    | 67,415,181.85    | 67,415,181.85   | 67,415,181.85   |                       |  |
| Adjustment to Fund Balances                                         | 2891    |                  |                 |                 |                       |  |
| Fund Balances, Current Year                                         | 2700    | 45,249,775.23    | 45,249,775.23   | 48,643,704.28   |                       |  |

## **General Fund**

October 2017 October 2016